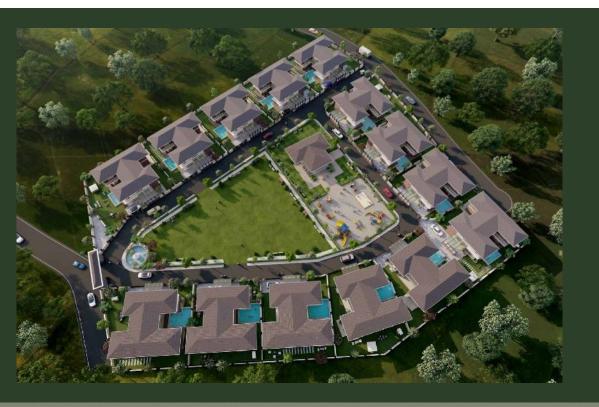

14 VILLAS

3.65 16030 s Q.FT. CHILDREN PLAY AREA

# Added Luxuries

- Club House
- Private Swimming Pool For Each Bungalow
- Badminton Court In open Space
- Senior Citizen Sitting Area
- Kids Play Area
- Park
- Paved Park With Sitting Area
- Cc Tv Surveillance Cameras
- Round The Clock Security
- Rain Water Harvesting
- Underground Cabling