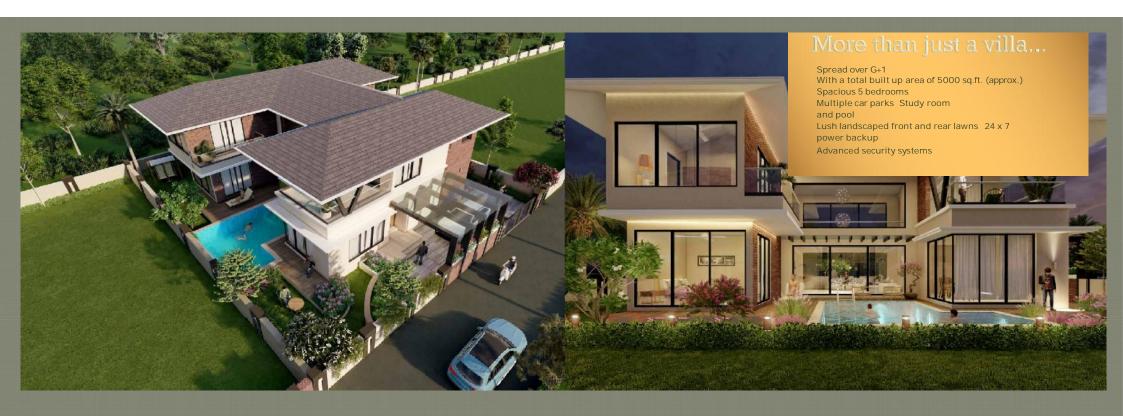

### VILLA

Spacious Signature Villas with Private Garden • German-finished Private Swimming Pool • 4 Bedrooms and 1 Media Room with Attached Bathrooms, Powder Room, Lounge Area with Deck and Pool, Kitchen, Servants Room and Parking Space • Open Floor Plan Makes the Living Dining-Swimming Pool and Deck Areas Feel Like an Expansive Lounge for Entertainment