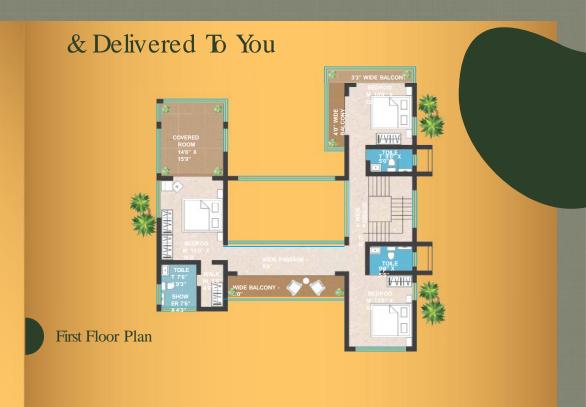

### VILLA

Spacious Signature Villas with Private Garden • German-finished Private Swimming Pool • 4 Bedrooms and 1 Media Room with Attached Bathrooms, Powder Room, Lounge Area with Deck and Pool, Kitchen, Servants Room and Parking Space • Open Floor Plan Makes the Living Dining-Swimming Pool and Deck Areas Feel Like an Expansive Lounge for Entertainment