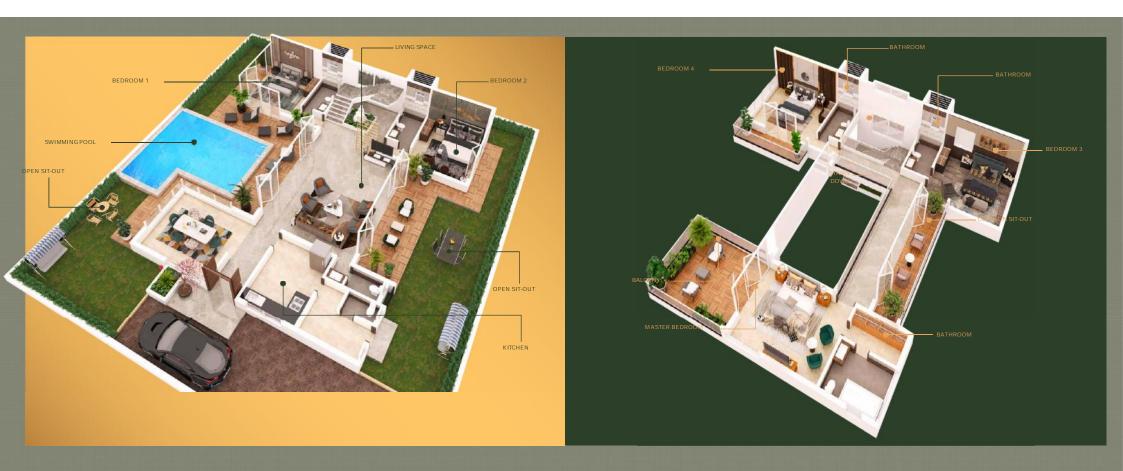

### VILLA

Spacious Signature Villas with Private Garden • German-finished Private Swimming Pool • 4 Bedrooms and 1 Media Room with Attached Bathrooms, Powder Room, Lounge Area with Deck and Pool, Kitchen, Servants Room and Parking Space • Open Floor Plan Makes the Living Dining-Swimming Pool and Deck Areas Feel Like an Expansive Lounge for Entertainment

# Aesthetically Crafted Designs | SWIMAING POOL | PO